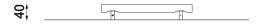

## Information about the product

| Dimensions                              | ca. 240 x 20 cm  |
|-----------------------------------------|------------------|
| Safety zone                             | ca. 540 x 320 cm |
| Safety zone area                        | ca. 15,35 m²     |
| Overall height                          | ca. 40 cm        |
| Free fall height                        | ca. 40 cm        |
| Amount of users                         | 2                |
| Product complies with EN 1176-1:2017-12 | Yes              |
| Availability of spare parts             | Yes              |
| Age range                               | 3-12             |
| -                                       |                  |

 $According \ to \ EN \ 1176-1:2017-12 \ norm, the product requires applying \ a \ safety surface according \ to the product's free fall height.$ 