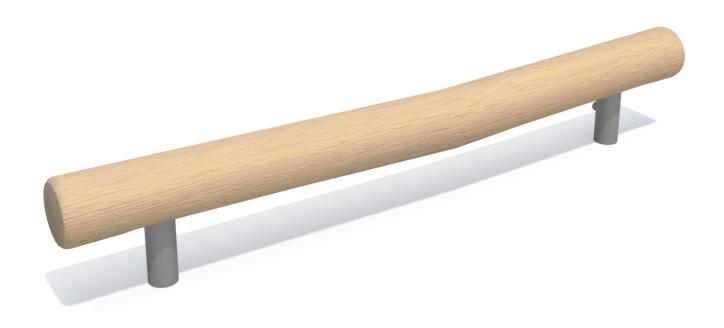

## Information about the product

| Dimensions                              | ca. 240 x 20 cm  |
|-----------------------------------------|------------------|
| Safety zone                             | ca. 540 x 320 cm |
| Safety zone area                        | ca. 15,35 m²     |
| Overall height                          | ca. 40 cm        |
| Free fall height                        | ca. 40 cm        |
| Amount of users                         | 2                |
| Product complies with EN 1176-1:2017-12 | Yes              |
| Availability of spare parts             | Yes              |
| Age range                               | 3-12             |
| -                                       |                  |

## Materials

Solid construction elements made of black steel cleaned in the sandblasting process.