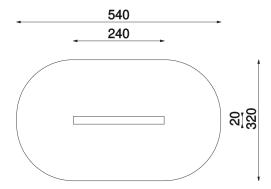

## Information about the product

| Dimensions                              | ca. 240 x 20 cm  |
|-----------------------------------------|------------------|
| Safety zone                             | ca. 540 x 320 cm |
| Safety zone area                        | ca. 15,35 m²     |
| Overall height                          | ca. 40 cm        |
| Free fall height                        | ca. 40 cm        |
| Amount of users                         | 2                |
| Product complies with EN 1176-1:2017-12 | Yes              |
| Availability of spare parts             | Yes              |
| Age range                               | 3-12             |
| -                                       |                  |